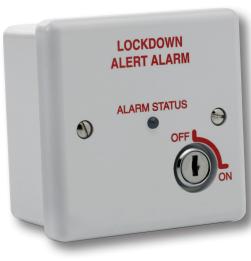

- Provides pulsing or continuous alert of the impending lockdown of a building
- 8 amp double pole relay
- Use with existing fire control panel
- **Key switch activation**
- Alarm status LED indicator
- **ON & OFF pulsing** times independently programmable up to 15 seconds for truly customised ringing pattern
- Suitable for surface or flush fitting

| Order Code |                            |
|------------|----------------------------|
| BRLDA      | Lockdown alert alarm relay |

| Operation       |                                                                                                                                                                                                            |
|-----------------|------------------------------------------------------------------------------------------------------------------------------------------------------------------------------------------------------------|
| Pulse Mode      | When the key switch is turned to the ON position the relay will pulse alternately 'ON' and 'OFF: The ON and OFF time of the relay can be individually programmed via DIL switch settings up to 15 seconds. |
| Buzzer Function | The buzzer emits a tone when the relay is activated. (Buzzer can be switched off).                                                                                                                         |
| LED Indications | Red = relay operated.                                                                                                                                                                                      |
| Trigger Signal  | Provide constant supply voltage (17-30vdc) and activate via key switch.                                                                                                                                    |