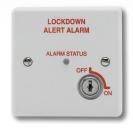

- Provides pulsing or continuous alert of the impending lockdown of a building
- 8 amp double pole relay
- Use with existing fire control panel
- **Key switch activation**
- Alarm status LED indicator
- **ON & OFF pulsing** times independently programmable up to 15 seconds for truly customised ringing pattern
- Suitable for surface or flush fitting

| Order Code |                            |
|------------|----------------------------|
| BRLDA      | Lockdown alert alarm relay |

| Operation       |                                                                                                                                                                                                            |
|-----------------|------------------------------------------------------------------------------------------------------------------------------------------------------------------------------------------------------------|
| Pulse Mode      | When the key switch is turned to the ON position the relay will pulse alternately 'ON' and 'OFF: The ON and OFF time of the relay can be individually programmed via DIL switch settings up to 15 seconds. |
| Buzzer Function | The buzzer emits a tone when the relay is activated. (Buzzer can be switched off).                                                                                                                         |
| LED Indications | Red = relay operated.                                                                                                                                                                                      |
| Trigger Signal  | Provide constant supply voltage (17-30vdc) and activate via key switch.                                                                                                                                    |