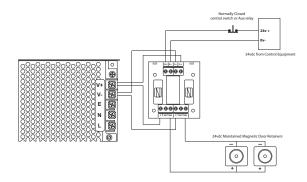

Typical applications include door retaining magnets, electromagnetic door closers or analogue system interface modules.

The power supply units come complete with an integral load switching relay and are enclosed in a mild steel cabinet with a 'Supply On' LED indicator and 20mm knockouts for cable entry.