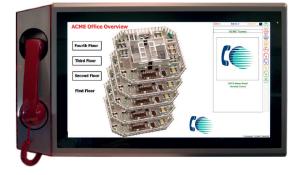

The HC-Commander is a replica of the master station (which still must be fitted) and allows hi-resolution maps or graphical representations to be displayed with buttons overlaid representing the EVCS outstations. Area buttons allow screens to be linked enabling overview and zoom screens to be quickly implemented.

The application contains full editing capabilities, password protected, allowing the user or engineer screens of bitmaps to be imported. Providing a COTS approach to the GUI with maximum flexibility without all the issues attached with bespoke software.