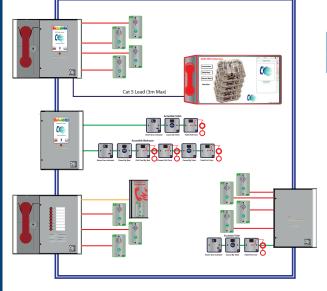

| Models       |                         |
|--------------|-------------------------|
| HC-COMMANDER | PC touch-screen control |

| 1 off 2 core 1.5mm CSA<br>Standard rated fire cable |  |
|-----------------------------------------------------|--|
| 1 off 2 core 1.5mm CSA                              |  |
| Enhanced rated fire cable                           |  |
| 1 off 2 core 1.0mm CSA                              |  |
| Standard PVC minimum                                |  |
| Network 2 off 2 core                                |  |
| 1.5mm CSA. Standard fire                            |  |
| rated unless Type A or Type                         |  |
| C outstations are used                              |  |

then it must be Enhanced