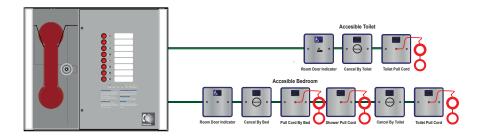

It can be used on a dedicated line, or may share a line with the HC-OSB disabled refuge outstation, where operation of the refuge point over-rides the assistance call (ideal where a disabled toilet is adjacent to a refuge lobby).

When a call is made the overdoor and cancel units emit a two tone siren with the "Halo" flashing, when the call is acknowledged from the EVCS controller the "Halo" on these units lights steadily and the tone double beeps every 15 seconds to reasure the caller help is on the way.

Cable Key