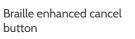

## **Key Features**

- Compact design
- BS8300 'acknowledge' feature
- High volume sounder
- Blue 'halo' reassurance light
- Flush or surface mounting

Stainless steel finish

The HC-ACA provides a simple solution to integrating emergency assist call systems within an EVCS, providing a single display point for all disabled calls within a building.

As the HC-ACA is connected to a haescomm master station the plates and cables are fully end of line monitored and battery backed as standard.

The call system plates are supplied with a brushed stainless finish and a blue HALO to aid location. A standard single gang back box is required for surface mounting.

| Models |                                |
|--------|--------------------------------|
| HC-ACA | Assist Call WC system kit      |
| HC-ODP | Additional over door plate     |
| HC-CNP | Additional cancel button plate |
| HC-CPP | Additional pull cord plate     |