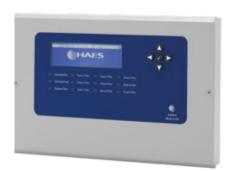

# ESPRIT Apollo

Networked Repeater for use with any Esprit-A control panel. The repeater's compact styling makes it ideal for all small and medium site requirements. A large graphical display accommodates an easy-to-navigate menu system.

#### **Esprit-A Repeater**

#### **Main Features**

- · Large graphical display
- All events reported for entire network
- Remote control of evacuate, mute buzzer, silence and reset
- Externally powered from main control panel
- Programmable company logo
- · Robust metal enclosure